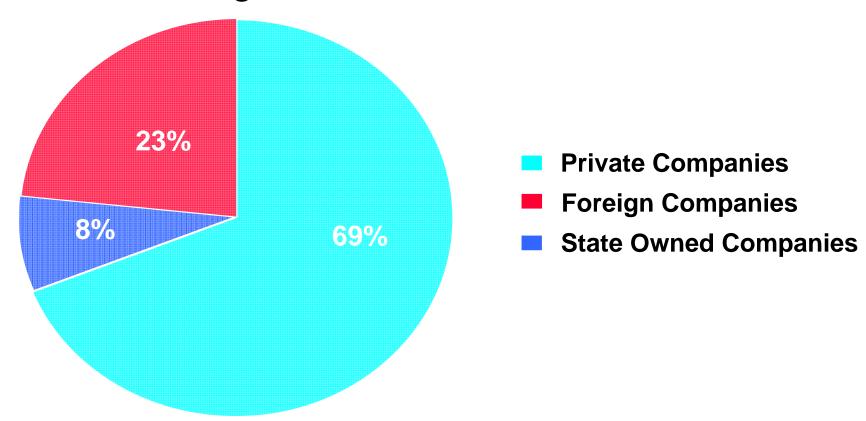

### 1. ASOSIASI KONTRAKTOR INDONESIA

### ■ Members Diagram

#### REGULAR MEMBERS:

Company owned by private, cooperative, state or local government owned, operating in the field construction with legal standing acts including updates according to law of Indonesia.

### ASSOCIATE MEMBERS:

- Foreign company operating in the field of construction that meet condition set out in the regulation and law of Indonesia
- Non Contractor Company which business closely related to Contractors business.
- Indonesian Contractors, which not yet fully fulfill the entire requirement for being accepted as regular member..
- Total Members: 130 Companies