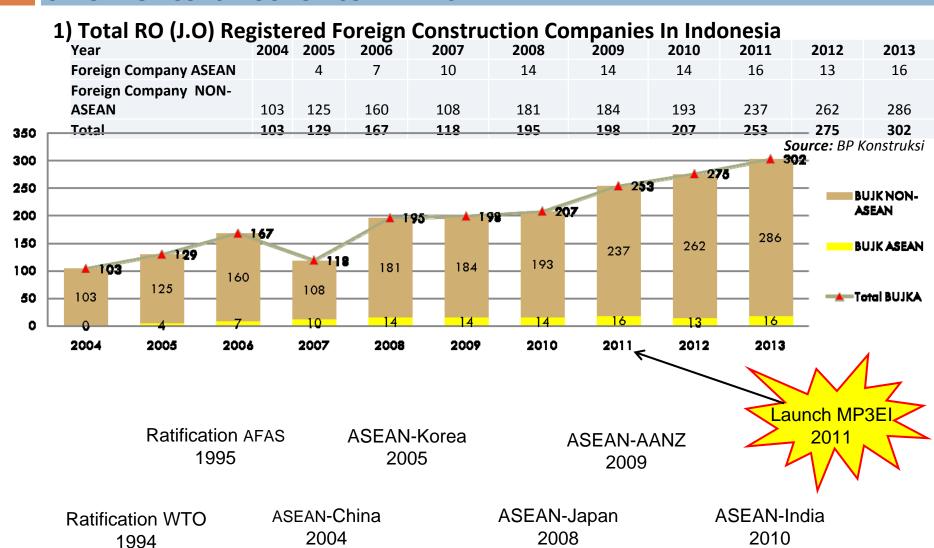

expert is about 10 %, skilled labor about 30 % and labor about 60 %.
- Expert with certification 7,17% from total skilled expert while skilled labor with certification is 5,58% from total skilled labor.

| NO. | QUALIFICATION                     | TOTAL   | PERCENTAGE |
|-----|-----------------------------------|---------|------------|
| 1.  | SKILLED EXPERT with certification | 48.761  | 7,17%      |
| 2.  | SKILLED LABOR with certification  | 109.723 | 5,38%      |
| 3.  | ASEAN (MRA)                       | 191     |            |
|     | Engineer (ACPE)                   | 140     |            |
|     | Architect (AA)                    | 51      |            |

Source: LPJKN & Pusbin SDI

### 2. CURRENT CONDITION OF INDONESIAN CONTRACTORS (4/5)

#### C. FOREIGN CONSTRUCTION COMPANIES



### 2. CURRENT CONDITION OF INDONESIAN CONTRACTORS (5/5)

2) Comparison RO (J.O) Foreign Construction Companies in Indonesia



# 3. POTENTIAL NEEDS FOR HEAVY EQUIPMENT (1/3)

### Basic equipment for Road projects

Asphalt Mixing Plant, Stone Crusher, Wheel Loader, Excavator, Bulldozer, Vibratoric Roller, Motor Grader, Genset, Dump Truck, Asphalt Finisher, Tire Roller, Tandem Roller

### Basic equipment for Building projects

Excavator, Piling Equipment, Genset, Dewatering Equipment, Concrete Pump, Tower Crane, Passenger Hoist

# 3. POTENTIAL NEEDS FOR HEAVY EQUIPMENT (2/3)

### **Basic Equipment for Bridges projects**

Piling Equipment, Boring for bore pile, Excavator, Concrete Mixer Plant, Mixer Truck, Concrete Pump, Stressing Beam / Girder Equipment, Mobile Crane, Launching Girder Equ