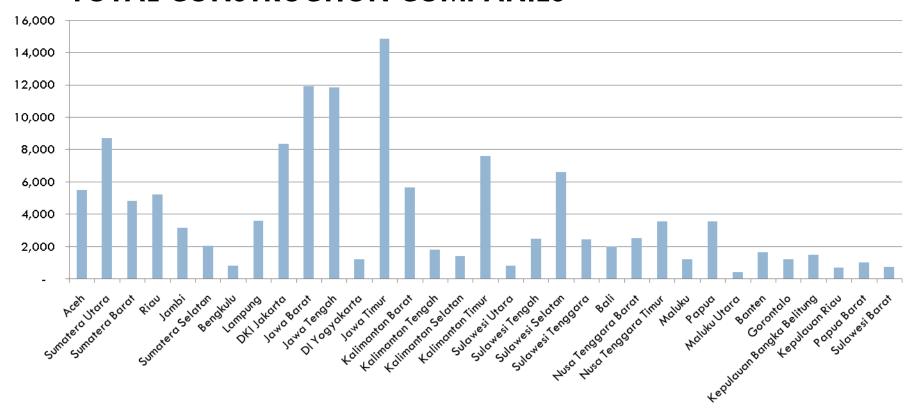

#### A. CONSTRUCTION COMPANIES

#### **TOTAL CONSTRUCTION COMPANIES**

Source: LPJKN, 6 January 2014