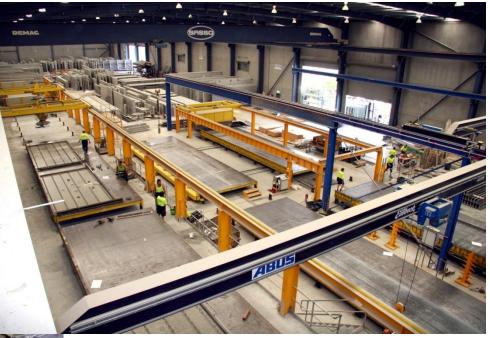

# **Equipment for precast concrete factories**

Example circulating

Circulation system for solid wall production