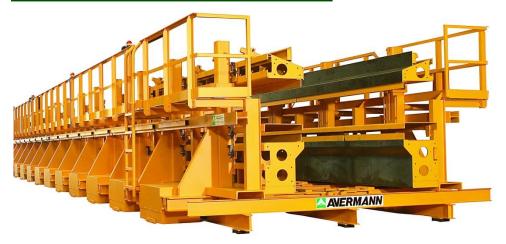

Founded in 1946, still remains a family business with head office in Osnabrück

approx. 300 employees on location in Osnabrück, Erfurt, Hungary and Poland

Fields of expertise: Equipment for precast concrete factories as well as waste management and recycling technology

Partner of many well-known national and international companies (STRABAG, IKEA...)



#### **Product range:**





Head Quarter Osnabrück:

# Avermann Maschinenfabrik

Equipment for precast industry

Waste management/recycling

Development / design

Planning

Production of machines and plants

Assembly and commissioning

After Sales Service



#### Services:

# **Equipment for precast concrete factories**





### Example concrete formwork





Twin-beam form



#### Example concrete formwork





Stairform



### Example tilting table production





Tilting tables with AV vibration technology





Concrete distributor connected to crane









Turning device with vacuum technology





Rack feeder (overhead)









Smoothing device (power trowel)



Example circulating





Circulation system for solid wall production







## Examples for concrete product range







Wall and facade elements





### Examples for concrete product range





#### Three-dimensional blocks and structural concrete







Range of services:

We take on project responsibility for

Engineering

Project management & implementation

International service & support

We offer competence through

International project experience

**Qualified emp